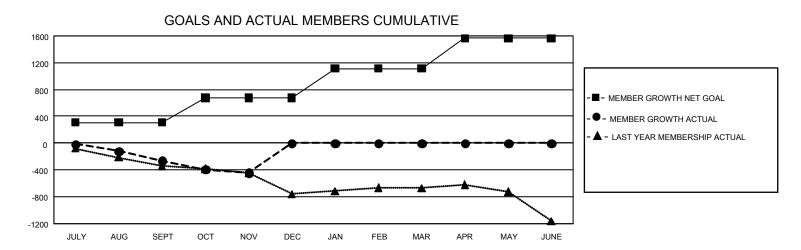

## GMT Constitutional Area 4, Group E

REPORT DOES NOT INCLUDE CLUBS IN UNDISTRICTED AREAS.

| Clubs                 |               |           |               | Members               |                          |                         |                                              |
|-----------------------|---------------|-----------|---------------|-----------------------|--------------------------|-------------------------|----------------------------------------------|
| RESULTS FOR 2022-2023 |               |           |               | RESULTS FOR 2022-2023 |                          |                         |                                              |
| QUARTER               | NEW CLUB GOAL | NEW CLUBS | DROPPED CLUBS | QUARTER ME            | EMBER GROWTH NET<br>GOAL | MEMBER GROWTH<br>ACTUAL | DROPPED MEMBERS ACTUAL (including transfers) |
| JULY/AUG/SEPT         | 6             | 0         | 26            | JULY/AUG/SEPT         | Г 309                    | 440                     | 602                                          |
| OCT/NOV/DEC           | 9             | 2         | 1             | OCT/NOV/DEC           | 367                      | 462                     | 548                                          |
| JAN/FEB/MAR           | 45            | 0         | 0             | JAN/FEB/MAR           | 437                      | 0                       | 0                                            |
| APR/MAY/JUNE          | 42            | 0         | 0             | APR/MAY/JUNE          | 450                      | 0                       | 0                                            |