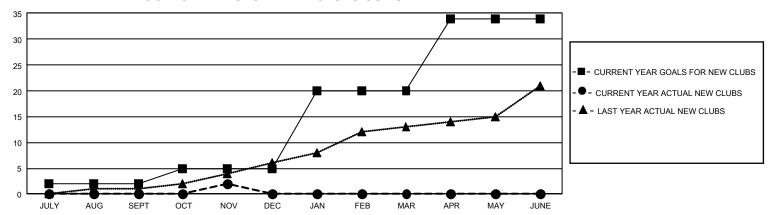

## GMT Constitutional Area 4, Group E

REPORT DOES NOT INCLUDE CLUBS IN UNDISTRICTED AREAS.

| Clubs                 |               |           |               | Members               |                          |                         |                                              |
|-----------------------|---------------|-----------|---------------|-----------------------|--------------------------|-------------------------|----------------------------------------------|
| RESULTS FOR 2022-2023 |               |           |               | RESULTS FOR 2022-2023 |                          |                         |                                              |
| QUARTER               | NEW CLUB GOAL | NEW CLUBS | DROPPED CLUBS | QUARTER ME            | EMBER GROWTH NET<br>GOAL | MEMBER GROWTH<br>ACTUAL | DROPPED MEMBERS ACTUAL (including transfers) |
| JULY/AUG/SEPT         | 6             | 0         | 26            | JULY/AUG/SEPT         | Г 309                    | 440                     | 602                                          |
| OCT/NOV/DEC           | 9             | 2         | 1             | OCT/NOV/DEC           | 367                      | 462                     | 548                                          |
| JAN/FEB/MAR           | 45            | 0         | 0             | JAN/FEB/MAR           | 437                      | 0                       | 0                                            |
| APR/MAY/JUNE          | 42            | 0         | 0             | APR/MAY/JUNE          | 450                      | 0                       | 0                                            |